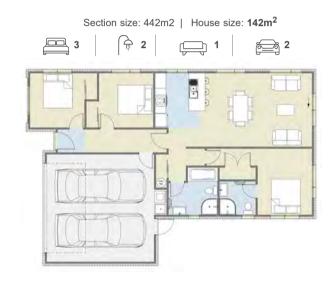

### **Features**

Secure this best priced Signature Homes House & Land package in popular Prestons Park, Marshland

- North Facing Section
- · Titled and ready to build
- Classic Family Home
- Best Guarantees to protect you
- Fixed Price Contract
- Call me today to talk further and secure before market turns upward again

# Priced right in Prestons Park \$751,000\*

Contact: Debbie Ryan House & Land Specialist

Phone: **027 2409798**Email: debbieryan@signature.co.nz

**Signature Homes Christchurch South** 31 Watts Road Sockburn