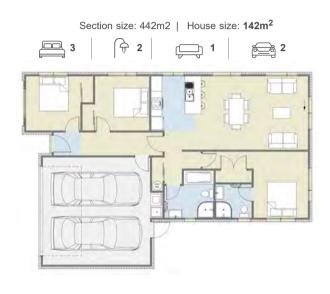

#### **Features**

Secure this best priced Signature Homes House & Land package in popular Prestons Park, Marshland

- North Facing Section
- Titled and ready to build
- Classic Family Home
- Best Guarantees to protect you
- Fixed Price Contract
- Call me today to talk further and secure before market turns upward again

# Popular in Prestons Park \$746,000\*

Contact: Debbie Ryan House & Land Specialist

Phone: 027 2409798 Email: debbieryan@signature.co.nz

Signature Homes Christchurch South 31 Watts Road Sockburn Open: Monday to Friday 9am - 5pm